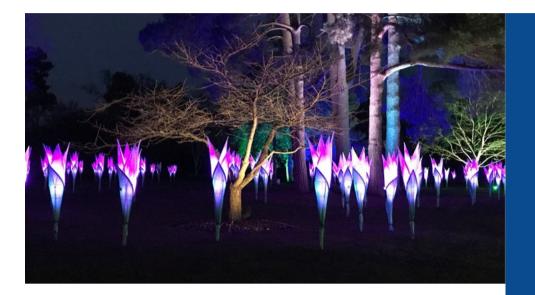

### From 27 November - 3 January

Enter a world festooned with seasonal cheer enhanced by a soundtrack of festive classics, as you wander beneath unique tree canopies drenched in Christmas colour.

Discover giant luminescent sculptures rising high into the night sky and trees wrapped in light on your way to Crocus Lawn, where a carpet of larger than life flora glows gently in the moonlight. Framed by glittering trees, stroll along Heart Walk and beside reflections dancing playfully on the lake.