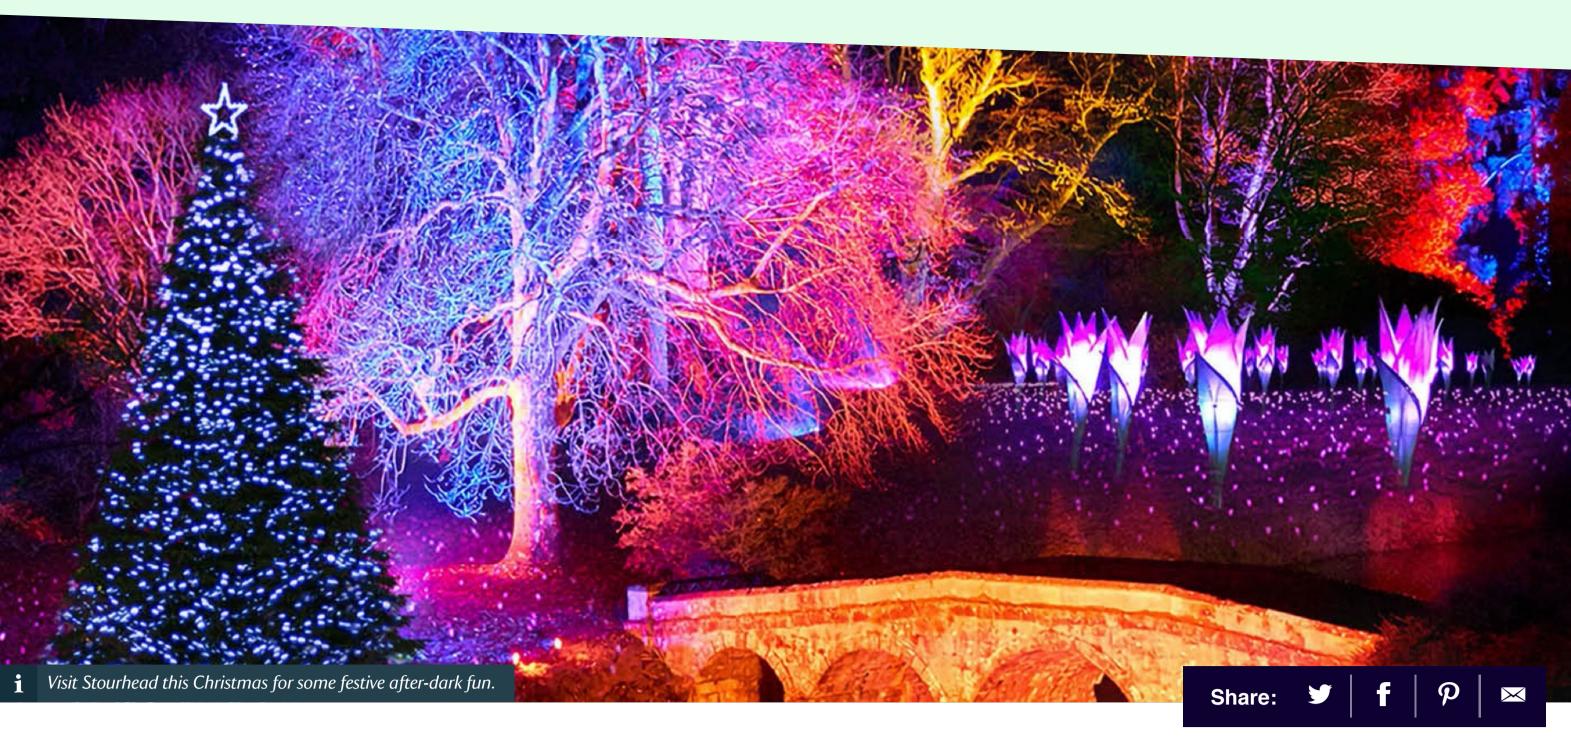

# Christmas at Stourhead 2020

Following last year's success, surround yourself with sparkle this Christmas as the after-dark trail lights up for 2020. You'll find new moments to share with family and friends and brand new bright lights for winter nights.

### From 27 November - 3 January

Enter a world festooned with seasonal cheer enhanced by a soundtrack of festive classics, as you wander beneath unique tree canopies drenched in Christmas colour.

Discover giant luminescent sculptures rising high into the night sky and trees wrapped in light on your way to Crocus Lawn, where a carpet of larger than life flora glows gently in the moonlight. Framed by glittering trees, stroll along Heart Walk and beside reflections dancing playfully on the lake.

There are giant baubles and snowflakes where you least expect them and clusters of trees wrapped in ever changing ribbons of colour. The tunnel of light returns with twinkling splendour and this year, why not pause for a moment of quiet reflection at the scented fire garden, aglow with hundreds of flickering flames.

Have yourself a merry little Christmas and complete your walk under the stars with mulled wine or hot chocolate\*. Don't forget to watch out for Father Christmas along the way.

\*separate charges apply